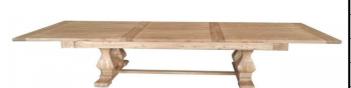

## **EXTENDING TWIN PEDESTAL**

Large feature dining table made from reclaimed Elm with a twin pedestal base.

| 160 - 220CM | £1795 |
|-------------|-------|
| 200 - 280CM | £1995 |
| 300 - 380CM | £2595 |