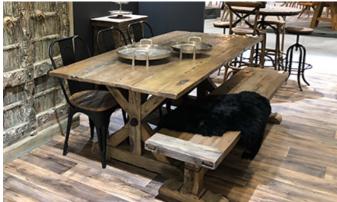

### DORCHESTER

Reclaimed old elm top and reclaimed pine base.

| 2M X 1.1M   | £1495 |
|-------------|-------|
| 2.4M X 1.1M | £1715 |
| 2.7M X 1.1M | £1865 |
| 3M X 1.1M   | £1995 |

\*BENCHES ARE AVAILABLE IN 2M & 2.4M – MADE FROM PINE TOP

### **BORDEAUX**

Reclaimed old elm top & reclaimed pine base

| 2.4M X 1.1M | £1645 |
|-------------|-------|
| 2.7M X 1.1M | £1745 |

\*BENCHES ARE AVAILABLE IN 2M & 2.4M – MADE FROM PINE TOP