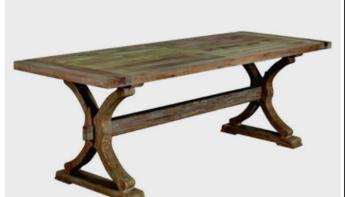

### **BORDEAUX**

Reclaimed old elm top & reclaimed pine base

| 2.4M X 1.1M | £1645 |
|-------------|-------|
| 2.7M X 1.1M | £1745 |

\*BENCHES ARE AVAILABLE IN 2M & 2.4M – MADE FROM PINE TOP