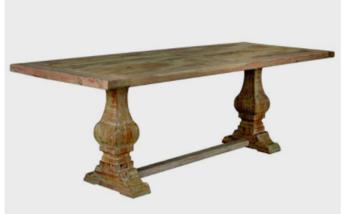

### DORCHESTER

Reclaimed old elm top and reclaimed pine base.

| 2M X 1.1M   | £1495 |
|-------------|-------|
| 2.4M X 1.1M | £1715 |
| 2.7M X 1.1M | £1865 |
| 3M X 1.1M   | £1995 |

\*BENCHES ARE AVAILABLE IN 2M & 2.4M – MADE FROM PINE TOP