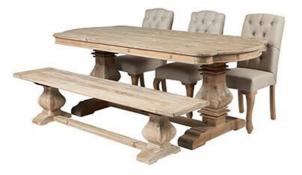

# **DINING TABLES**

### DORCHESTER

Reclaimed old elm top and reclaimed pine base.

| 2M X 1.1M   | £1495 |
|-------------|-------|
| 2.4M X 1.1M | £1715 |
| 2.7M X 1.1M | £1865 |
| 3M X 1.1M   | £1995 |

\*BENCHES ARE AVAILABLE IN 2M & 2.4M – MADE FROM PINE TOP



### **BORDEAUX**

Reclaimed old elm top & reclaimed pine base

| 2.4M X 1.1M | £1645 |
|-------------|-------|
| 2.7M X 1.1M | £1745 |

\*BENCHES ARE AVAILABLE IN 2M & 2.4M – MADE FROM PINE TOP



## **EXTENDING TWIN PEDESTAL**

Large feature dining table made from reclaimed Elm with a twin pedestal base.

| 160 - 220CM | £1795 |
|-------------|-------|
| 200 - 280CM | £1995 |
| 300 - 380CM | £2595 |



## **KIDNEY END - FIXED LENGTH**

213 x 102 x 78cm PRICE TBC



## **METAL BAR - BOAT WOOD - FIXED LENGTH**

Metal bar across bottom / made from old Boatwood

| 2M   | t.b.c |
|------|-------|
| 2.4M | t.b.c |
| 3M   | t.b.c |